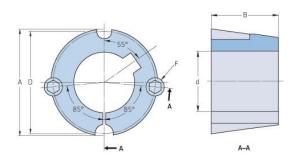

## PHF TB1615X20MM

| Bushing no.        | TB1615         |
|--------------------|----------------|
| d = Bore diameter  | 20             |
| (mm)               |                |
| Bore diameter (in) | 0.79           |
| Keyway width       | 6              |
| (mm)               |                |
| Keyway width (in)  | 0.24           |
| Keyway depth       | 2.8            |
| (mm)               |                |
| Keyway depth (in)  | 0.11           |
| A (mm)             | 57.2           |
| A (in)             | 2.25           |
| B (mm)             | 38.1           |
| B (in)             | 1.5            |
| D (mm)             | 54             |
| D (in)             | 2.13           |
| E (mm)             | -              |
| E (in)             | -              |
| F (mm)             | 9.525 x 15.875 |
| F (in)             | -              |
| Weight (kg)        | 0.51           |
| Weight (lbs)       | 1.12           |